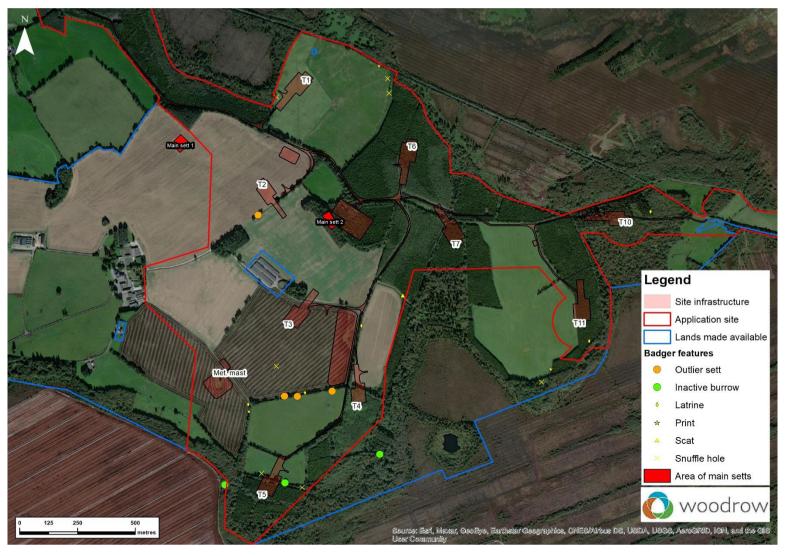

## List of Figures

| Figure A5.8.1: Badger activity for proposed wind farm                | . 1 |
|----------------------------------------------------------------------|-----|
| Figure A5.8.2: Badger activity along grid connection route           | . 2 |
| Figure A5.8.3: Otter and pine marten activity for proposed wind farm | . 3 |

Figure A5.8.1: Badger activity for proposed wind farm

Figure A5.8.2: Badger activity along grid connection route

Figure A5.8.3: Otter and pine marten activity for proposed wind farm