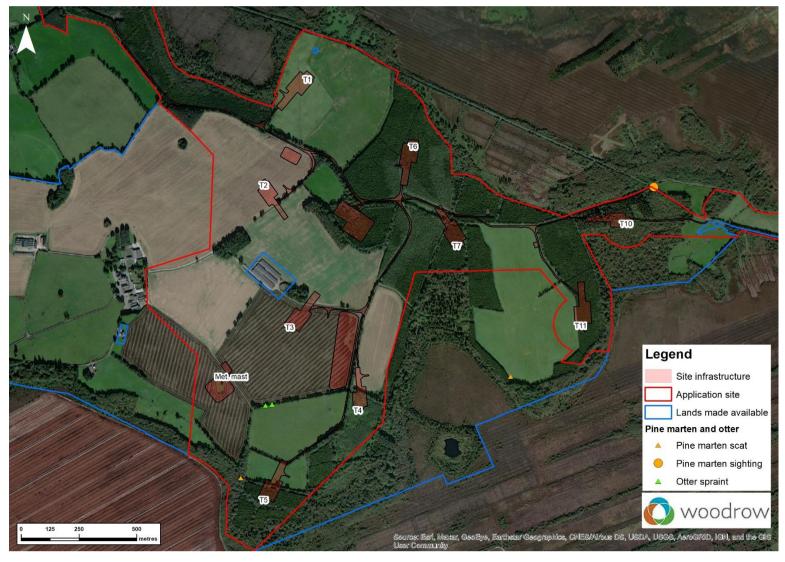

Figure A5.8.1: Badger activity for proposed wind farm

Figure A5.8.2: Badger activity along grid connection route

Figure A5.8.3: Otter and pine marten activity for proposed wind farm