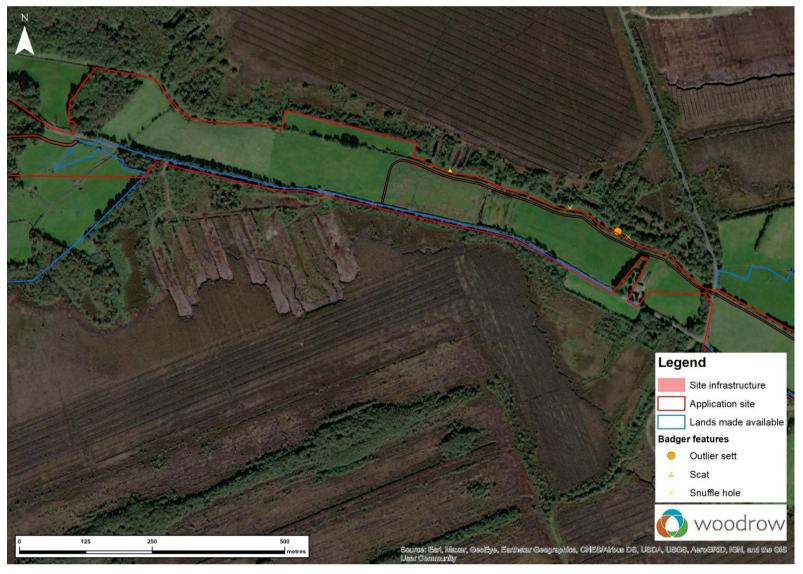

## List of Figures

| Figure A5.8.1: Badger activity for proposed wind farm                | . 1 |
|----------------------------------------------------------------------|-----|
| Figure A5.8.2: Badger activity along grid connection route           | . 2 |
| Figure A5.8.3: Otter and pine marten activity for proposed wind farm | . 3 |

Figure A5.8.1: Badger activity for proposed wind farm

Figure A5.8.2: Badger activity along grid connection route

Figure A5.8.3: Otter and pine marten activity for proposed wind farm